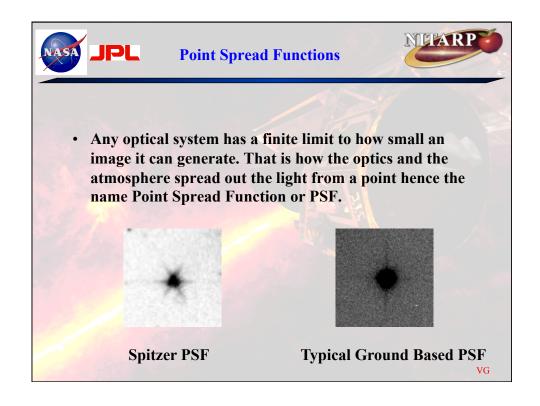

# The Rest of This week



- · Meet Your Team, exchange useful info if not on sheet
- Pick your science (Let us know if your tem has a name)
- · Start Writing Proposals assign tasks
- Pick a date for summer visit (or range of times)
- Work on the AAS worksheet as individuals or groups
- Due date for props is in March-rewrite until acceptable
- · The wiki has a ton of useful info
- Non-wiki pages are also useful: What you signed up for as part of the program, policies on student visits, thoughts on science fairs, thoughts on poster authorship and acknowledgments (for later), Stuff on RBSE journal, additional telescope options
- Non wiki pages also have places for your accomplishments and these do matter so please send them in
- Local press release information

VG