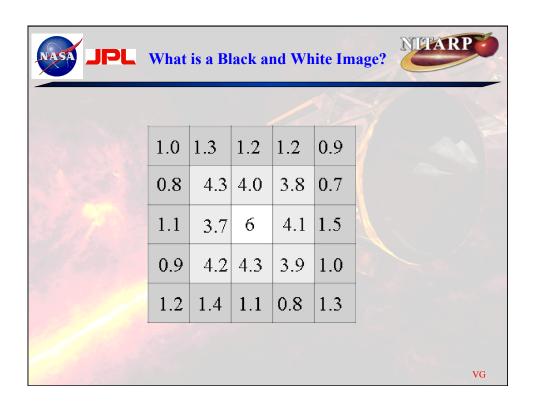

## The Rest of This week



- · Meet Your Team, exchange useful info if not on sheet
- Pick your science (Let us know if your tem has a name)
- · Start Writing Proposals assign tasks
- Pick a date for summer visit (or range of times)
- Work on the AAS worksheet as individuals or groups
- Due date for props is in March-rewrite until acceptable
- · The wiki has a ton of useful info
- Non-wiki pages are also useful: What you signed up for as part of the program, policies on student visits, thoughts on science fairs, thoughts on poster authorship and acknowledgments (for later), Stuff on RBSE journal, additional telescope options
- Non wiki pages also have places for your accomplishments and these do matter so please send them in
- Local press release information

VG