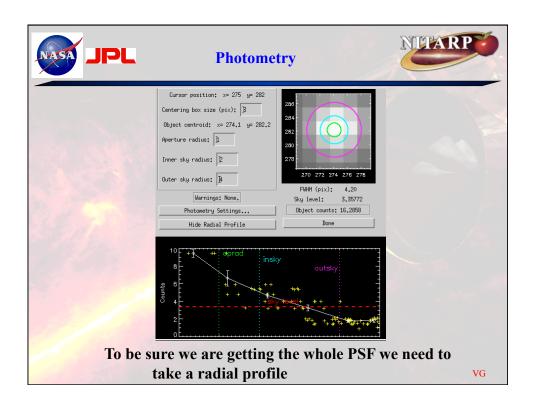

Rest of This week



- · Meet Your Team, exchange useful info if not on sheet
- Pick your science (Let us know if your tem has a name)
- · Start Writing Proposals assign tasks
- Pick a date for summer visit (or range of times)
- Work on the AAS worksheet as individuals or groups
- Due date for props is in March-rewrite until acceptable
- · The wiki has a ton of useful info
- Non-wiki pages are also useful: What you signed up for as part of the program, policies on student visits, thoughts on science fairs, thoughts on poster authorship and acknowledgments (for later), Stuff on RBSE journal, additional telescope options
- Non wiki pages also have places for your accomplishments and these do matter so please send them in
- Local press release information

VG