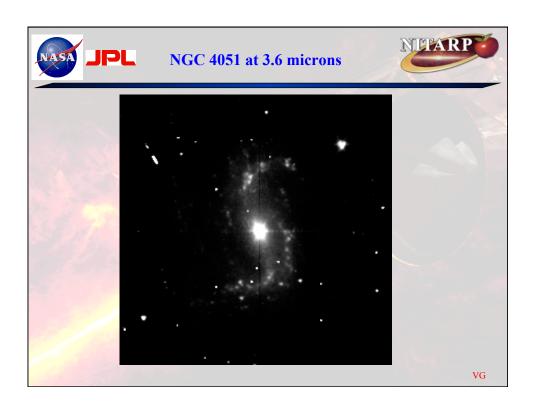

## The Rest of This week



- · Meet Your Team, exchange useful info if not on sheet
- Pick your science (Let us know if your tem has a name)
- · Start Writing Proposals assign tasks
- Pick a date for summer visit (or range of times)
- Work on the AAS worksheet as individuals or groups
- Due date for props is in March-rewrite until acceptable
- · The wiki has a ton of useful info
- Non-wiki pages are also useful: What you signed up for as part of the program, policies on student visits, thoughts on science fairs, thoughts on poster authorship and acknowledgments (for later), Stuff on RBSE journal, additional telescope options
- Non wiki pages also have places for your accomplishments and these do matter so please send them in
- Local press release information

VG