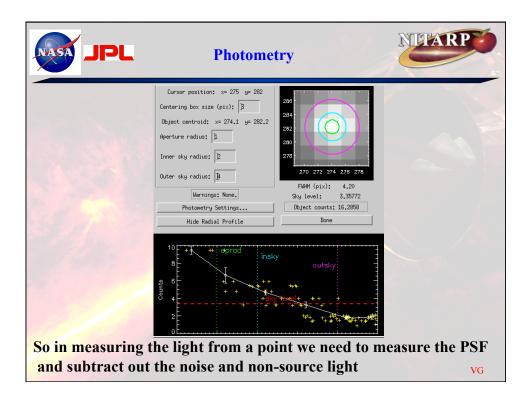

e Rest of This week



- · Meet Your Team, exchange useful info if not on sheet
- Pick your science (Let us know if your tem has a name)
- · Start Writing Proposals assign tasks
- Pick a date for summer visit (or range of times)
- Work on the AAS worksheet as individuals or groups
- Due date for props is in March-rewrite until acceptable
- · The wiki has a ton of useful info
- Non-wiki pages are also useful: What you signed up for as part of the program, policies on student visits, thoughts on science fairs, thoughts on poster authorship and acknowledgments (for later), Stuff on RBSE journal, additional telescope options
- Non wiki pages also have places for your accomplishments and these do matter so please send them in
- Local press release information

VG