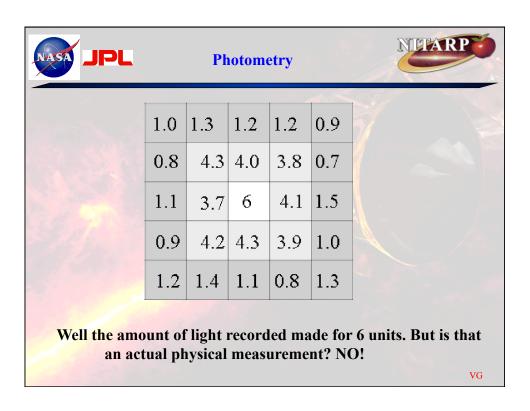

## The Rest of This week



- · Meet Your Team, exchange useful info if not on sheet
- Pick your science (Let us know if your tem has a name)
- · Start Writing Proposals assign tasks
- Pick a date for summer visit (or range of times)
- Work on the AAS worksheet as individuals or groups
- Due date for props is in March-rewrite until acceptable
- · The wiki has a ton of useful info
- Non-wiki pages are also useful: What you signed up for as part of the program, policies on student visits, thoughts on science fairs, thoughts on poster authorship and acknowledgments (for later), Stuff on RBSE journal, additional telescope options
- Non wiki pages also have places for your accomplishments and these do matter so please send them in
- Local press release information

VG