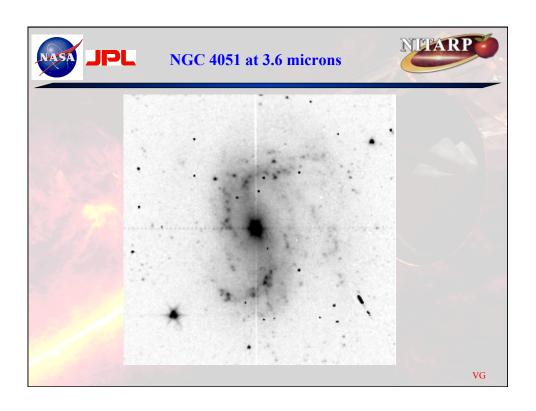

## The Rest of This week



- · Meet Your Team, exchange useful info if not on sheet
- Pick your science (Let us know if your tem has a name)
- · Start Writing Proposals assign tasks
- Pick a date for summer visit (or range of times)
- Work on the AAS worksheet as individuals or groups
- Due date for props is in March-rewrite until acceptable
- · The wiki has a ton of useful info
- Non-wiki pages are also useful: What you signed up for as part of the program, policies on student visits, thoughts on science fairs, thoughts on poster authorship and acknowledgments (for later), Stuff on RBSE journal, additional telescope options
- Non wiki pages also have places for your accomplishments and these do matter so please send them in
- Local press release information

VG