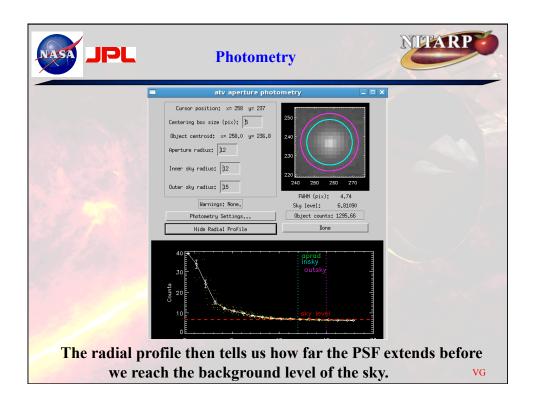

f This week



- · Meet Your Team, exchange useful info if not on sheet
- Pick your science (Let us know if your tem has a name)
- · Start Writing Proposals assign tasks
- Pick a date for summer visit (or range of times)
- Work on the AAS worksheet as individuals or groups
- Due date for props is in March-rewrite until acceptable
- · The wiki has a ton of useful info
- Non-wiki pages are also useful: What you signed up for as part of the program, policies on student visits, thoughts on science fairs, thoughts on poster authorship and acknowledgments (for later), Stuff on RBSE journal, additional telescope options
- Non wiki pages also have places for your accomplishments and these do matter so please send them in
- Local press release information

VG