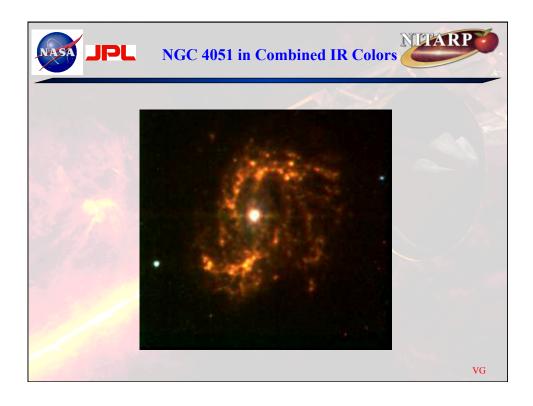

## The Rest of This week



- · Meet Your Team, exchange useful info if not on sheet
- Pick your science (Let us know if your tem has a name)
- · Start Writing Proposals assign tasks
- Pick a date for summer visit (or range of times)
- Work on the AAS worksheet as individuals or groups
- Due date for props is in March-rewrite until acceptable
- · The wiki has a ton of useful info
- Non-wiki pages are also useful: What you signed up for as part of the program, policies on student visits, thoughts on science fairs, thoughts on poster authorship and acknowledgments (for later), Stuff on RBSE journal, additional telescope options
- Non wiki pages also have places for your accomplishments and these do matter so please send them in
- Local press release information

VG