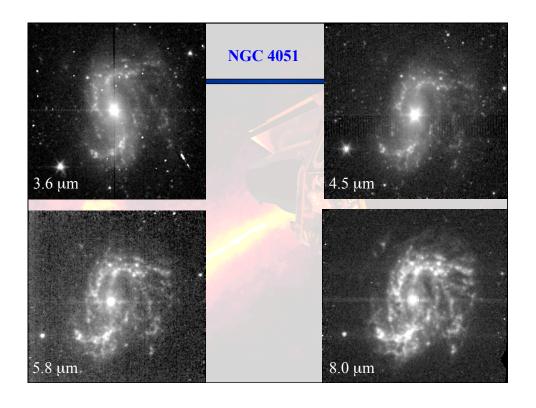

## The Rest of This week



- · Meet Your Team, exchange useful info if not on sheet
- Pick your science (Let us know if your tem has a name)
- · Start Writing Proposals assign tasks
- Pick a date for summer visit (or range of times)
- Work on the AAS worksheet as individuals or groups
- Due date for props is in March-rewrite until acceptable
- · The wiki has a ton of useful info
- Non-wiki pages are also useful: What you signed up for as part of the program, policies on student visits, thoughts on science fairs, thoughts on poster authorship and acknowledgments (for later), Stuff on RBSE journal, additional telescope options
- Non wiki pages also have places for your accomplishments and these do matter so please send them in
- Local press release information

VG