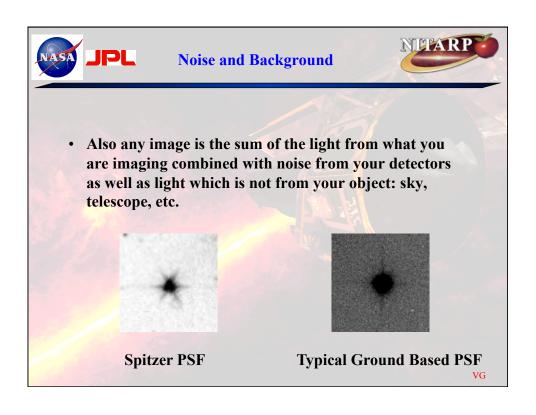

The Rest of This week



- · Meet Your Team, exchange useful info if not on sheet
- Pick your science (Let us know if your tem has a name)
- · Start Writing Proposals assign tasks
- Pick a date for summer visit (or range of times)
- Work on the AAS worksheet as individuals or groups
- Due date for props is in March-rewrite until acceptable
- · The wiki has a ton of useful info
- Non-wiki pages are also useful: What you signed up for as part of the program, policies on student visits, thoughts on science fairs, thoughts on poster authorship and acknowledgments (for later), Stuff on RBSE journal, additional telescope options
- Non wiki pages also have places for your accomplishments and these do matter so please send them in
- Local press release information

VG